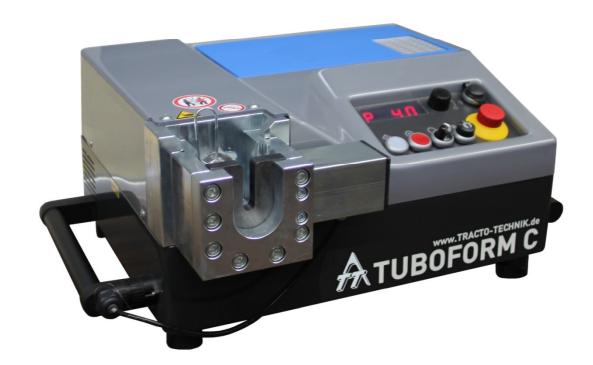

# **TUBOFORM C**

### **Basic equipment and features**

- · Compact and rugged table-top machine for mobile and flexible use
- Universally applicable for both, cutting ring assembly and flaring (37° SAE, BV-10, ZAKO up to 38 mm pipe OD)
- Electronic pressure adjustment, manually or automatically (for use with tool recognition system)
- · Short assembly times of only few seconds
- Short set-up times for tooling when changing the tube diameter or the working method
- Adjustable back stroke of the working cylinder for optimization of assembly times
- · Batch-size counter and total piece counter
- · User friendly and easy to service