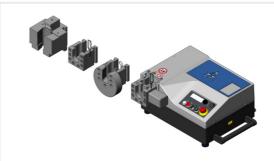

#### Additional features, options and accessories

- · Attachment for cutting ring assembly (manual pressure adjustment)
- Attachment for cutting ring assembly (with tool recognition system for automatic pressure adjustment)
- Attachment for 37° flaring (SAE)

1) ZAKO system: up to 38 mm pipe OD

• Attachment for 10° flaring (BV-10, ZAKO)

The TUBOFORM C can be equipped with various working heads for cutting ring assembly or flaring.

Applications: cutting ring assembly on / flaring of hydraulic pipes according to ISO 8434.